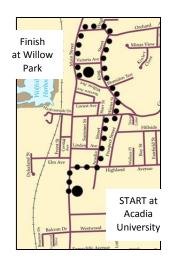

#### WHERE TO WALK IN WOLFVILLE

Celebrate Life Walk 2010 will start at the front lawn of Acadia University along Main Street in Wolfville.

Registration will begin at 1:30 p.m. at Acadia University's front lawn by Main Street.

The route will take us from Acadia's front lawn on Main Street, South on Highland Ave., East on Acadia Street in front of the Wolfville School, South on Gaspereau and East on Winter Street, along King Street, North on Orchard Ave. and then West on Main Street down to Willow Ave where we will have a BBQ at Willow Park.

A time of sharing and BBQ will be available for everyone at Willow Park.